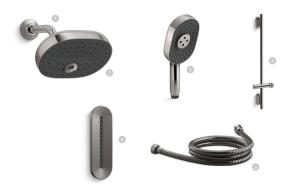

## SHOWER COMPONENTS

1 Wall-Mount Shower Arm | 2 Three-Function 1.75 GPM (6.6 LPM) Showerhead | 3 Three-Function Oblong 2.5 GPM (9.5 LPM) Handshower | 4 31" (787 mm) Slidebar With Integrated Water Supply | 5 MasterShower<sub>m</sub> 60" (1524 mm) Metal Shower Hose | 6 Oblong Vichy 2.5 GPM (9.5 LPM) Body Spray