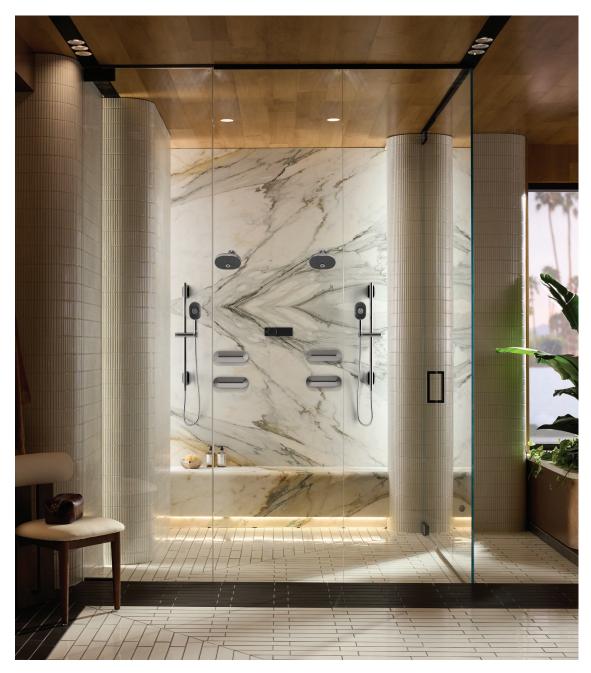

## ENGINEERED TO BE EXTRAORDINARY

The Statement, showering collection with Anthem+ valves and controls features unexpected designs, indulgent spray options, and a range of universal forms. The versatile portfolios are meticulously crafted to fit global plumbing standards, opening the door to truly seamless specification and unfettered creativity.

## EXCEPTIONAL CONTROL AND PERFORMANCE

Anthem+ valves and controls offer a clean, streamlined look that feels unexpected while remaining approachable. Orchestrate up to to twelve water outlets as well as steam, sound, and light with a single control. The universal design is engineered as a single piece to ensure seamless worldwide specification and installation—regardless of valve requirements.