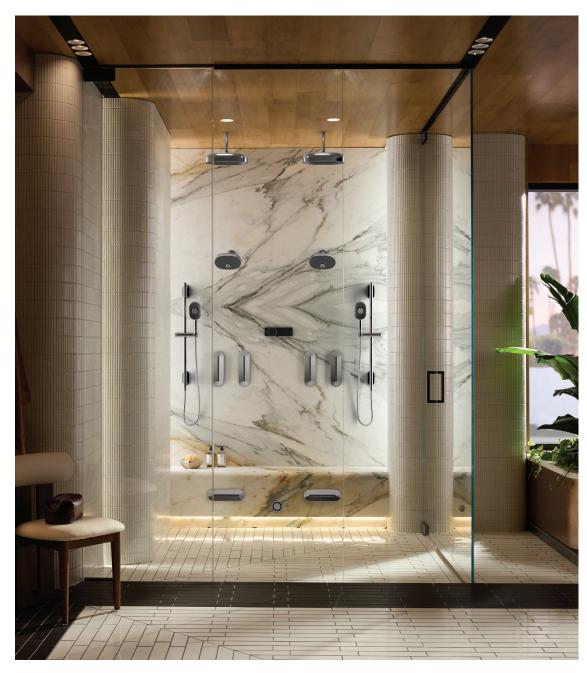

## ENGINEERED TO BE EXTRAORDINARY

The Statement who showering collection with Anthem walves and controls features unexpected designs, indulgent spray options, and a range of universal forms. The versatile portfolios are meticulously crafted to fit global plumbing standards, opening the door to truly seamless specification and unfettered creativity.

## EXCEPTIONAL CONTROL AND PERFORMANCE

Anthem+ valves and controls offer a clean, streamlined look that feels unexpected while remaining approachable. Orchestrate up to to twelve water outlets as well as steam, sound, and light with a single control. The universal design is engineered as a single piece to ensure seamless worldwide specification and installation—regardless of valve requirements.