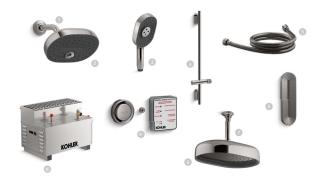

## SHOWER COMPONENTS

1 Wall-Mount Shower Arm | 2 Three-Function 1.75 GPM (6.6 LPM) Showerhead |
3 Three-Function Oblong 2.5 GPM (9.5 LPM) Handshower | 4 31\* (787 mm) Slidebar With Integrated Water Supply |
5 MasterShower--- 60\* (1524 mm) Metal Shower Hose | 6 Oblong Vichy 2.5 GPM (9.5 LPM) Body Spray |
7 6" (152 mm) Ceiling-Mount Single-Function Rainhead Arm | 8 12\* (303 mm) Oblong 1.75 GPM (6.6 LPM) Rainhead |
9 Invigoration--- Series Steam Adapter Kit | 10 Invigoration Series Steam Generator