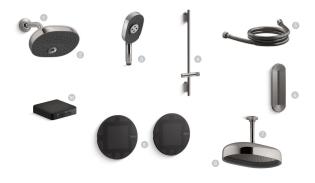

## SHOWER COMPONENTS

1 Wall-Mount Shower Arm | 2 Three-Function 1.75 GPM (6.6 LPM) Showerhead |
3 Three-Function Oblong 2.5 GPM (9.5 LPM) Handshower | 4 31\* (787 mm) Slidebar With Integrated Water Supply |
5 MasterShower--60\* (1524 mm) Metal Shower Hose | 6 Oblong Vichy 2.5 GPM (9.5 LPM) Body Spray |
7 6\* (152 mm) Ceiling-Mount Single-Function Rainhead Arm | 8 12\* (303 mm) Oblong 1.75 GPM (6.6 LPM) Rainhead |
9 SoundTile-- Shower Speakers | 10 Amplifier Module