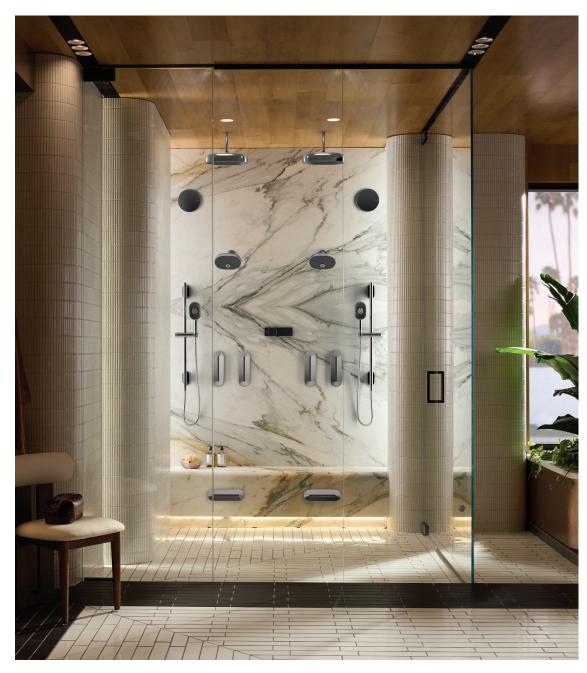

## ENGINEERED TO BE EXTRAORDINARY

The Statement, showering collection with Anthem+ valves and controls features unexpected designs, indulgent spray options, and a range of universal forms. The versatile portfolios are meticulously crafted to fit global plumbing standards, opening the door to truly seamless specification and unfettered creativity.

## EXCEPTIONAL CONTROL AND PERFORMANCE

Anthem+ valves and controls offer a clean, streamlined look that feels unexpected while remaining approachable. Orchestrate up to to twelve water outlets as well as steam, sound, and light with a single control. The universal design is engineered as a single piece to ensure seamless worldwide specification and installation—regardless of valve requirements.