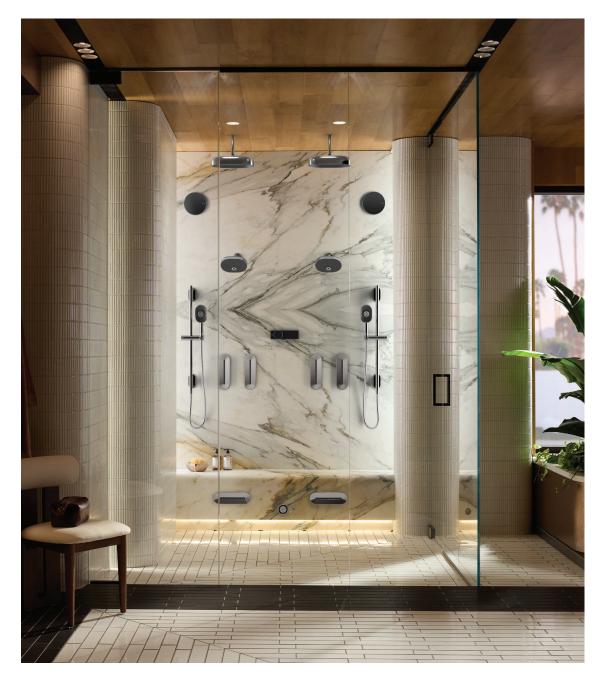

## ENGINEERED TO BE EXTRAORDINARY

The Statement<sub>™</sub> showering collection with Anthem+<sub>™</sub> valves and controls features unexpected designs, indulgent spray options, and a range of universal forms. The versatile portfolios are meticulously crafted to fit global plumbing standards, opening the door to truly seamless specification and unfettered creativity.

## EXCEPTIONAL CONTROL AND PERFORMANCE

Anthem+ valves and controls offer a clean, streamlined look that feels unexpected while remaining approachable. Orchestrate up to to twelve water outlets as well as steam, sound, and light with a single control. The universal design is engineered as a single piece to ensure seamless worldwide specification and installation-regardless of valve requirements.