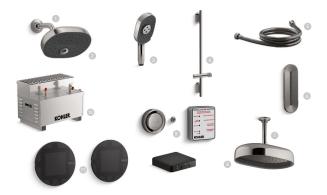

## SHOWER COMPONENTS

1 Wall-Mount Shower Arm | 2 Three-Function 1.75 GPM (6.6 LPM) Showerhead | 3 Three-Function Oblong 2.5 GPM (9.5 LPM) Handshower | 4 31\* (787 mm) Slidebar With Integrated Water Supply | 5 MasterShower... 60\* (1524 mm) Metal Shower Hose | 6 Oblong Vichy 2.5 GPM (9.5 LPM) Body Spray | 7 6\* (152 mm) Ceiling-Mount Single-Function Rainhead Arm | 8 12\* (303 mm) Oblong 1.75 GPM (6.6 LPM) Rainhead | 9 Invigoration... Series Steam Adapter Kit | 10 Invigoration Series Steam Generator | 11 SoundTile... Shower Speakers