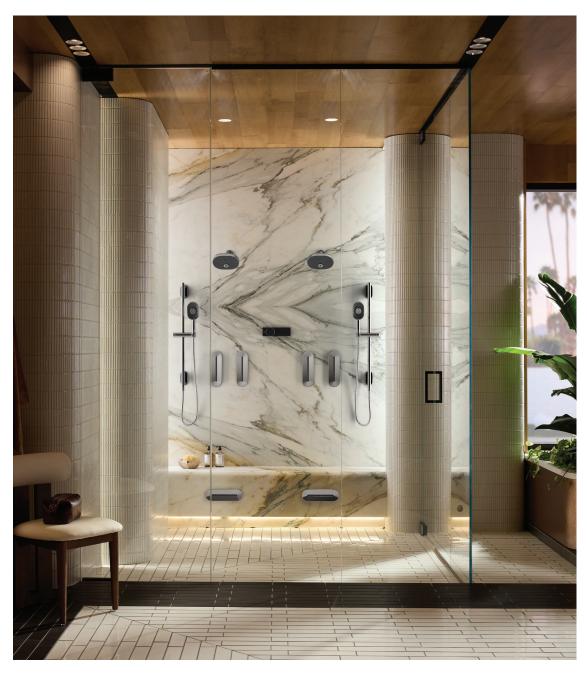

## ENGINEERED TO BE EXTRAORDINARY

The Statement, showering collection with Anthem+ valves and controls features unexpected designs, indulgent spray options, and a range of universal forms. The versatile portfolios are meticulously crafted to fit global plumbing standards, opening the door to truly seamless specification and unfettered creativity.

## EXCEPTIONAL CONTROL AND PERFORMANCE

Anthem+ valves and controls offer a clean, streamlined look that feels unexpected while remaining approachable. Orchestrate up to to twelve water outlets as well as steam, sound, and light with a single control. The universal design is engineered as a single piece to ensure seamless worldwide specification and installation—regardless of valve requirements.