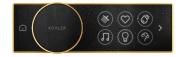

## EXCEPTIONAL CONTROL AND PERFORMANCE

Anthem+ valves and controls offer a clean, streamlined look that feels unexpected while remaining approachable. Orchestrate up to to twelve water outlets as well as steam, sound, and light with a single control. The universal design is engineered as a single piece to ensure seamless worldwide specification and installation—regardless of valve requirements.

ANTHEM+ DIGITAL CONTROL