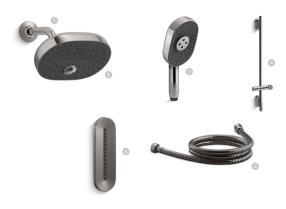

## SHOWER COMPONENTS

1 Wall-Mount Shower Arm | 2 Three-Function 1.75 GPM (6.6 LPM) Showerhead |
3 Three-Function Oblong 2.5 GPM (9.5 LPM) Handshower | 4 31" (787 mm) Slidebar With Integrated Water Supply |
5 MasterShower + 60" (1524 mm) Metal Shower Hose | 6 Oblong Vichy 2.5 GPM (9.5 LPM) Body Spray