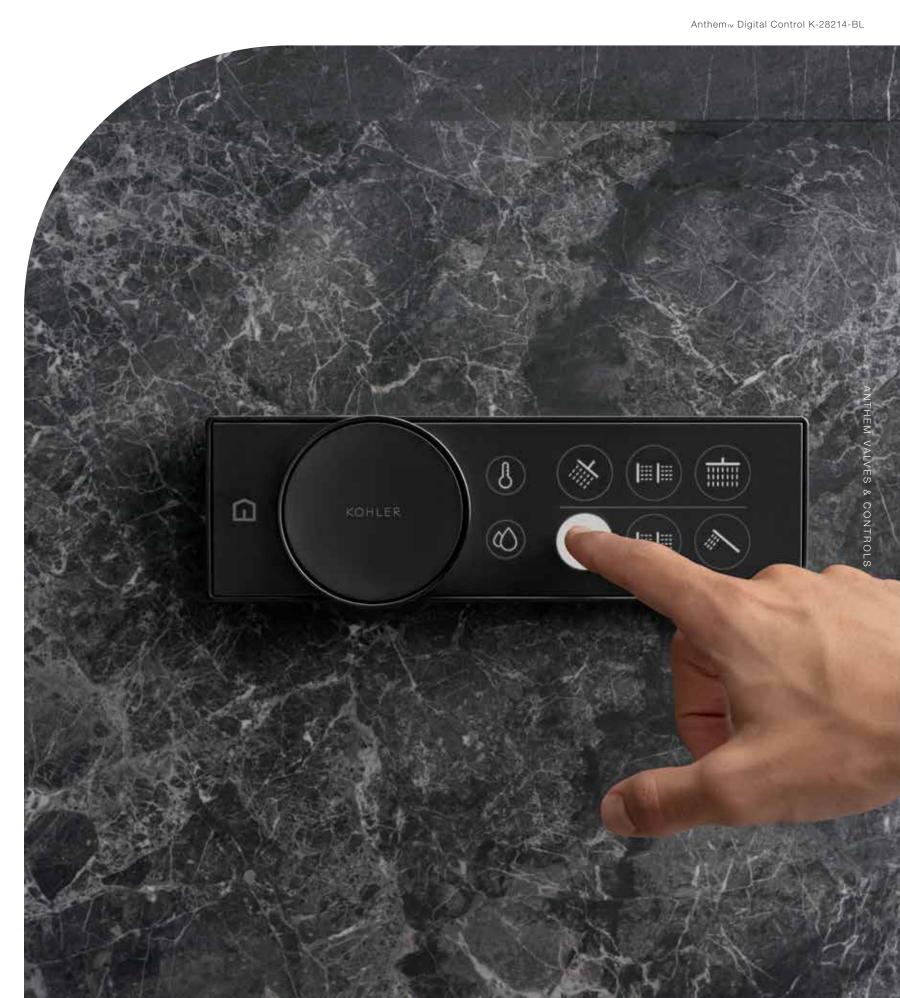

#### DIGITAL VALVES & CONTROLS

Before some of the most iconic smart home products became household names, Kohler was the first to transform showering with the precise operation and uncluttered look of digital controls.

Now with the Anthem<sup>™</sup> digital valve and control, we're delivering our most advanced, intuitive, and immersive experience yet.

- Up to six outlets with a single control
- Independent access to every spray and up to two temperature zones
- Matte screen minimizes glare
- Universal iconography, haptic feedback, and five language options ensure approachability
- Simple installation requires only hot and cold inlets
- Optional remote start button can be placed anywhere in the bathroom or adjoining room

#### KOHLER® KONNECT

Anthem™ digital control pairs with the KOHLER Konnect® app and other KOHLER Konnect products, enhancing the overall smart home experience. The complete connectivity gives a user more opportunities to personalize experiences throughout their space, with a wide range of customizable settings that are easily accessed through the app and via voice control. To learn more, visit KOHLER.com/SmartHome.

#### WELLBEING EXPERIENCES

The Anthem™ digital control offers built-in, preconfigured hydrotherapies that take showering to new depths. Each immersive journey is designed to enhance personal wellbeing with targeted experiences that can relax, invigorate, or deliver a sense of escape.