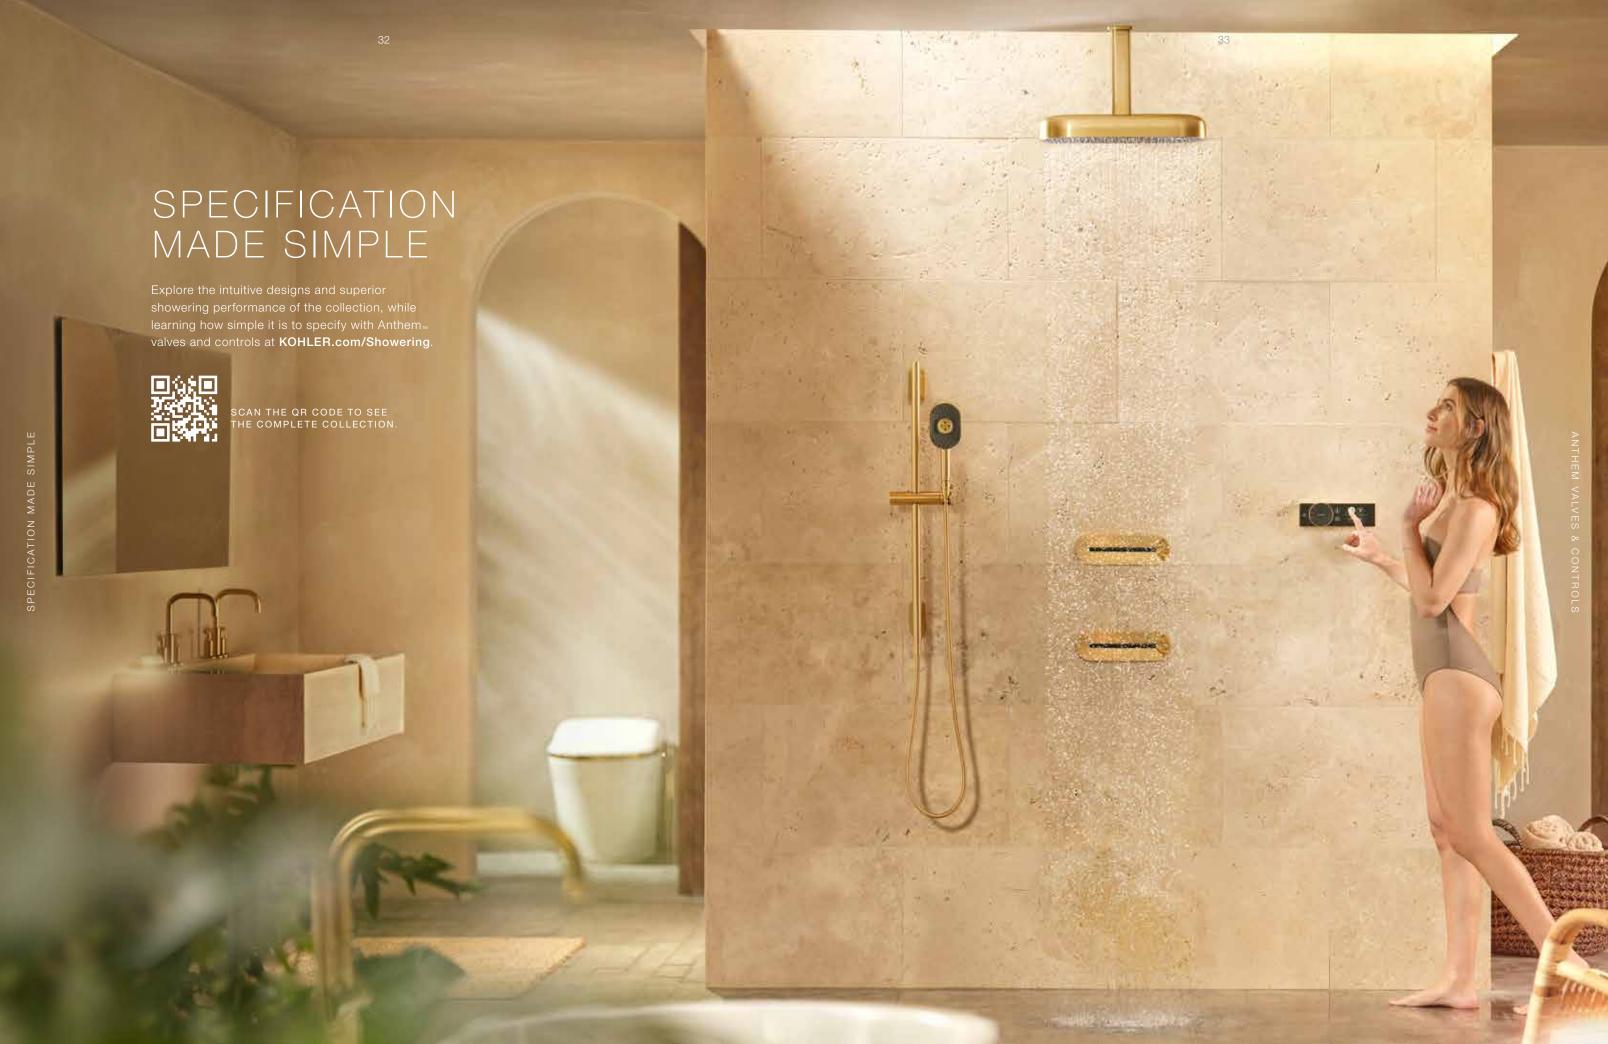

### ENDLESS POSSIBILITIES

Anthem™ valves and controls provide unmatched flexibility. They can be paired with the Statement™ showering collection or any KOHLER® shower components for endless configurations and enhanced personalization. With the Anthem collection, you're empowered to design the ideal space and create unforgettable showering experiences.

Statement™ Round 12" Single-Function Rainhead K-26292-BL | Statement 10" Ceiling-Mount Single-Function Rainhead Arm K-26321-BL | Statement Multifunction Showerhead K-26290-BL | Statement Wall-Mount Shower Arm K-26318-BL | Statement Round Body Spray K-26299-BL | Statement Single-Function Iconic Handshower K-26286-BL | 30" Slidebar K-8524-BL | Purist⊚ Supply Elbow K-22172-BL | Mastershower⊚ Shower Hose K-9514-BL | Anthem™ Digital Control K-28214-BL | Anthem Wireless Remote On/Off Button K-28213-BL