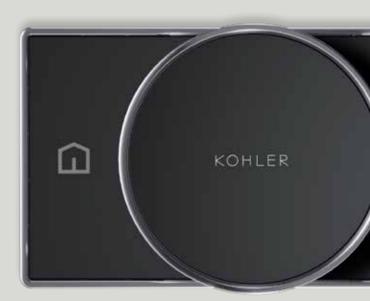

#### DIGITAL VALVES & CONTROLS

Before some of the most iconic smart home products became household names, Kohler was the first to transform showering with the precise operation and uncluttered look of digital controls.

Now with the Anthem<sup>™</sup> digital valve and control, we're delivering our most advanced, intuitive, and immersive experience yet.

- Up to six outlets with a single control
- Independent access to every spray and up to two temperature zones
- Matte screen minimizes glare
- Universal iconography, haptic feedback, and five language options ensure approachability
- Simple installation requires only hot and cold inlets
- Optional remote start button can be placed anywhere in the bathroom or adjoining room

#### KOHLER® KONNECT

Anthem™ digital control pairs with the KOHLER Konnect® app and other KOHLER Konnect products, enhancing the overall smart home experience. The complete connectivity gives a user more opportunities to personalize experiences throughout their space, with a wide range of customizable settings that are easily accessed through the app and via voice control. To learn more, visit KOHLER.com/SmartHome.