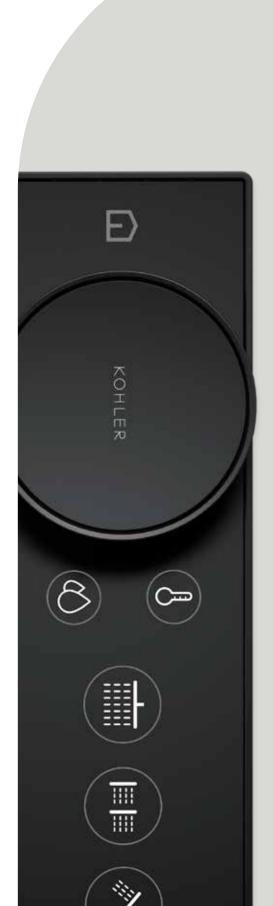

#### DIGITAL VALVES & CONTROLS

Before some of the most iconic smart home products became household names, Kohler was the first to transform showering with the precise operation and uncluttered look of digital controls.

Now with the Anthem<sup>™</sup> digital valve and control, we're delivering our most advanced, intuitive, and immersive experience yet.

- Up to six outlets with a single control
- Independent access to every spray and up to two temperature zones
- Matte screen minimizes glare
- Universal iconography, haptic feedback, and five language options ensure approachability
- Simple installation requires only hot and cold inlets
- Optional remote start button can be placed anywhere in the bathroom or adjoining room

#### KOHLER® KONNECT

Anthem™ digital control pairs with the KOHLER Konnect® app and other KOHLER Konnect products, enhancing the overall smart home experience. The complete connectivity gives a user more opportunities to personalize experiences throughout their space, with a wide range of customizable settings that are easily accessed through the app and via voice control. To learn more, visit KOHLER.com/SmartHome.

#### WELLBEING EXPERIENCES

The Anthem™ digital control offers built-in, preconfigured hydrotherapies that take showering to new depths. Each immersive journey is designed to enhance personal wellbeing with targeted experiences that can relax, invigorate, or deliver a sense of escape.