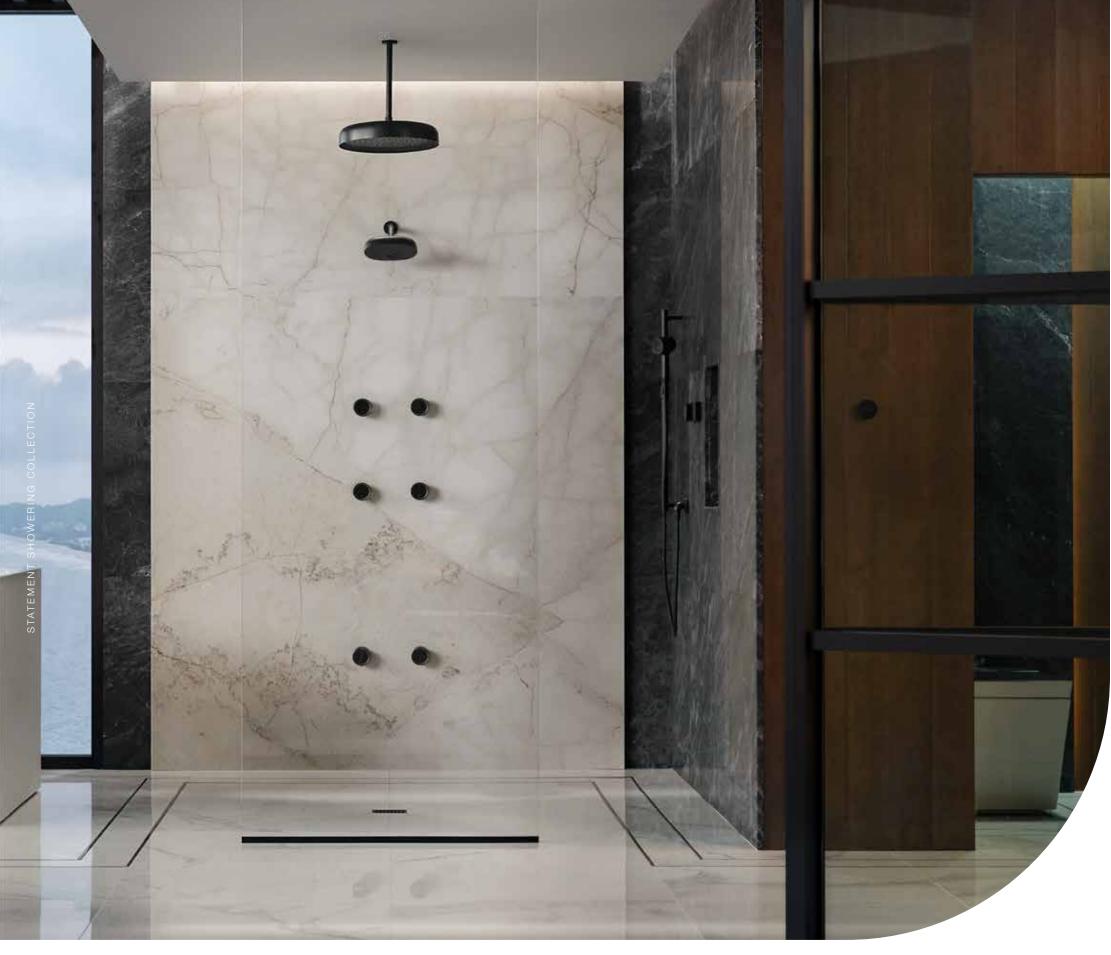

VIBRANT® POLISHED NICKEL (SN)

VIBRANT BRUSHED NICKEL (BN)

VIBRANT BRUSHED MODERNE BRASS (2MB)

MATTE BLACK (BL)

STATEMENT...
SHOWERING
COLLECTION

### ENDLESS POSSIBILITIES

Anthem™ valves and controls provide unmatched flexibility. They can be paired with the Statement™ showering collection or any KOHLER® shower components for endless configurations and enhanced personalization. With the Anthem collection, you're empowered to design the ideal space and create unforgettable showering experiences.

Statement™ Round 12" Single-Function Rainhead K-26292-BL | Statement 10" Ceiling-Mount Single-Function Rainhead Arm K-26321-BL | Statement Multifunction Showerhead K-26290-BL | Statement Wall-Mount Shower Arm K-26318-BL | Statement Round Body Spray K-26299-BL | Statement Single-Function Iconic Handshower K-26286-BL | 30" Slidebar K-8524-BL | Purist⊚ Supply Elbow K-22172-BL | Mastershower⊚ Shower Hose K-9514-BL | Anthem™ Digital Control K-28214-BL | Anthem Wireless Remote On/Off Button K-28213-BL