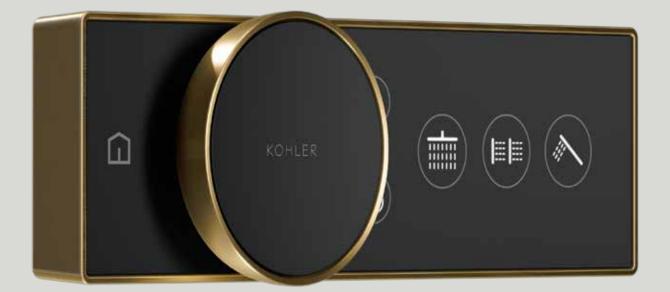

## A MOMENT OF EMPHASIS

When the details are everything, finish is as significant as form. Anthem<sup>TM</sup> mechanical and digital controls are offered in a full range of brilliant KOHLER finishes, each one blending beauty with fine craftsmanship. You can set the perfect mood for every project, with an aesthetic that complements or contrasts.

VIBRANT® POLISHED NICKEL (SN)

VIBRANT BRUSHED NICKEL (BN)

VIBRANT BRUSHED MODERNE BRASS (2MB)

MATTE BLACK (BL)

STATEMENT...
SHOWERING
COLLECTION