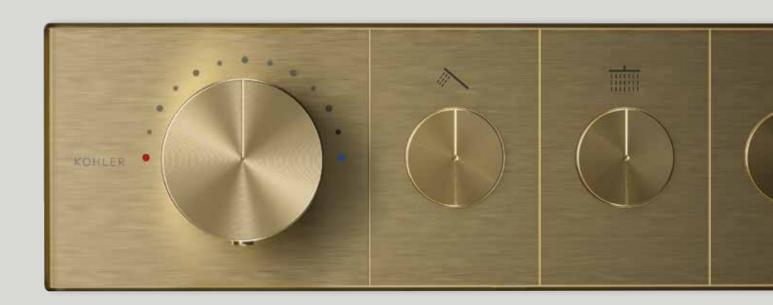

## A MOMENT OF EMPHASIS

When the details are everything, finish is as significant as form. Anthem<sup>TM</sup> mechanical and digital controls are offered in a full range of brilliant KOHLER finishes, each one blending beauty with fine craftsmanship. You can set the perfect mood for every project, with an aesthetic that complements or contrasts.

VIBRANT® POLISHED NICKEL (SN)

VIBRANT BRUSHED NICKEL (BN)

VIBRANT BRUSHED MODERNE BRASS (2MB)

MATTE BLACK (BL)

STATEMENT...
SHOWERING
COLLECTION