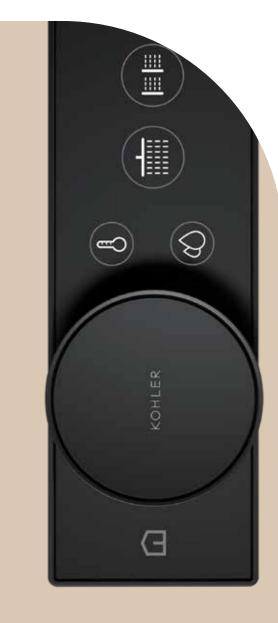

#### MECHANICAL CONTROLS

Anthem™ mechanical controls represent the highest style and most intuitive interfaces of any nondigital setup. Advanced outlet control gives the user independent access to each shower component for precise temperature, volume, and spray adjustment. Choose from recessed or exposed models, both reflecting a minimal aesthetic that's built to last.

With a clean look reminiscent of common household appliances, the Anthem recessed control is intuitive and familiar. It offers up to four outlets in a single interface, letting the user independently adjust water volume and sprays for maximum comfort. The easily installed, versatile valves also allow shower elements to be plumbed to a single outlet for one-button control when preferred. Regardless of the shower configuration, the control's push-button operation makes it universally simple to operate.