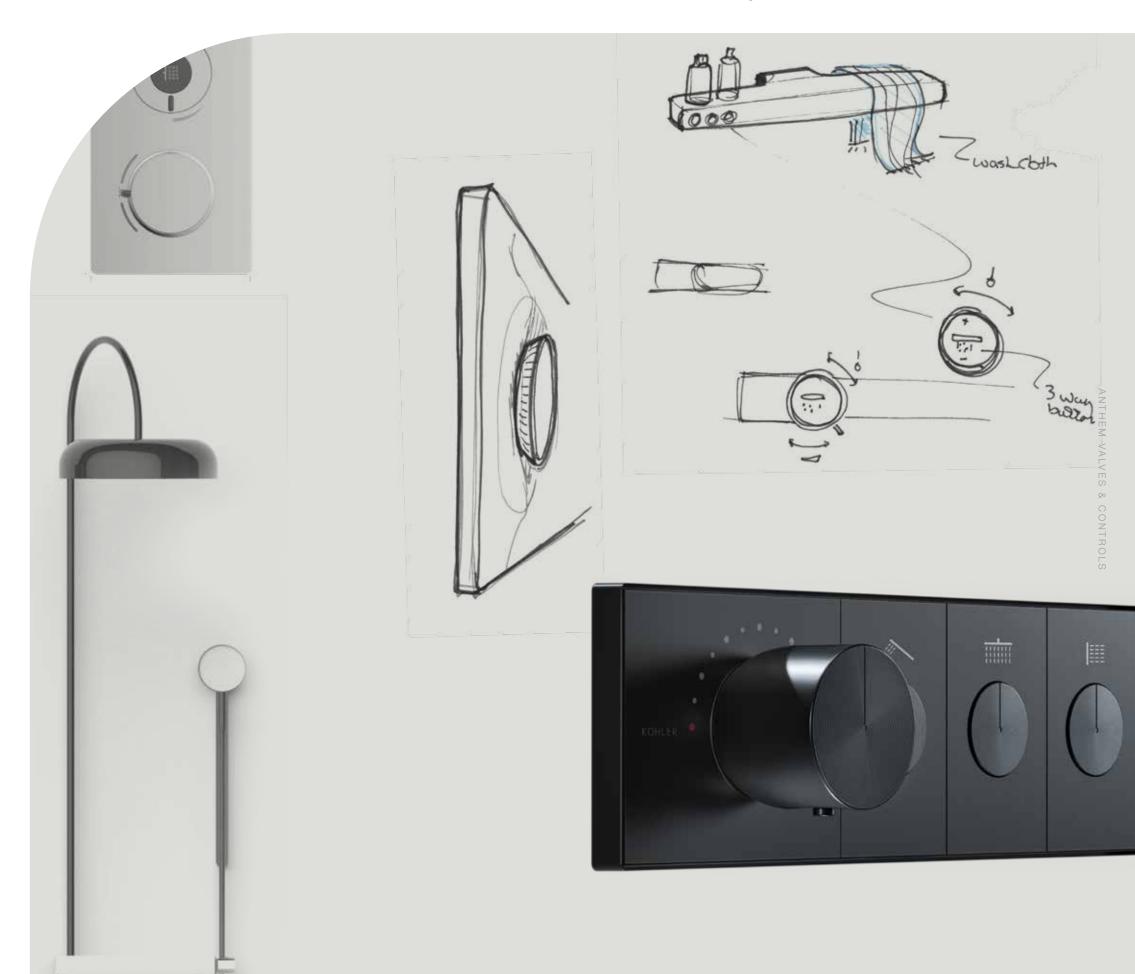

# FUNCTION IN FOCUS

We asked ourselves how we could elevate the function of a showering collection to transform a daily routine into a wellness ritual that also accounted for different requirements across regions and countries. A global team of Kohler associates came together to find a solution, which resulted in Anthem<sub>TM</sub> valves and controls—a comprehensive collection that can be specified and installed anywhere in the world.

Acting as the control center, Anthem enables showering experiences that are second to none. Anthem digital controls were designed to make the introduction of technology into the showering space as seamless as possible, while the mechanical controls break the mold of traditional showers with an intuitive and familiar design. Putting complete control over the temperature, pressure, spray experiences, and more in the hands of the user, Anthem provides a personalized and customized showering experience.

#### DIGITAL VALVES & CONTROLS

Before some of the most iconic smart home products became household names, Kohler was the first to transform showering with the precise operation and uncluttered look of digital controls.

Now with the Anthem<sup>™</sup> digital valve and control, we're delivering our most advanced, intuitive, and immersive experience yet.

- Up to six outlets with a single control
- Independent access to every spray and up to two temperature zones
- Matte screen minimizes glare
- Universal iconography, haptic feedback, and five language options ensure approachability
- Simple installation requires only hot and cold inlets
- Optional remote start button can be placed anywhere in the bathroom or adjoining room

#### MECHANICAL CONTROLS

Anthem™ mechanical controls represent the highest style and most intuitive interfaces of any nondigital setup. Advanced outlet control gives the user independent access to each shower component for precise temperature, volume, and spray adjustment. Choose from recessed or exposed models, both reflecting a minimal aesthetic that's built to last.

With a clean look reminiscent of common household appliances, the Anthem recessed control is intuitive and familiar. It offers up to four outlets in a single interface, letting the user independently adjust water volume and sprays for maximum comfort. The easily installed, versatile valves also allow shower elements to be plumbed to a single outlet for one-button control when preferred. Regardless of the shower configuration, the control's push-button operation makes it universally simple to operate.

## EXPOSED MECHANICAL VALVES & CONTROLS

Choose the elevated style of the Anthem™ exposed thermostatic valve and control with up to two independently adjustable outlets. The simple installation requires only hot and cold inlet connections, and it can be easily serviced by removing the glass top. The slim interface provides advanced control with intuitive knob operation and is easily paired with shower columns.