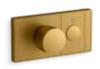

#### MECHANICAL CONTROLS

Anthem™ mechanical controls represent the highest style and most intuitive interfaces of any nondigital setup. Advanced outlet control gives the user independent access to each shower component for precise temperature, volume, and spray adjustment. Choose from recessed or exposed models, both reflecting a minimal aesthetic that's built to last.

With a clean look reminiscent of common household appliances, the Anthem recessed control is intuitive and familiar. It offers up to four outlets in a single interface, letting the user independently adjust water volume and sprays for maximum comfort. The easily installed, versatile valves also allow shower elements to be plumbed to a single outlet for one-button control when preferred. Regardless of the shower configuration, the control's push-button operation makes it universally simple to operate.

#### RECESSED MECHANICAL

Recessed Mechanical Thermostatic Valve Control One-Outlet | K-26345-9

Recessed Mechanical Thermostatic Valve Control Two-Outlet | K-26346-9

Recessed Mechanical Thermostatic Valve Control Three-Outlet | K-26347-9