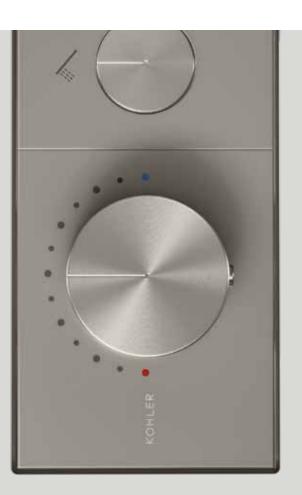

#### MECHANICAL CONTROLS

Anthem™ mechanical controls represent the highest style and most intuitive interfaces of any nondigital setup. Advanced outlet control gives the user independent access to each shower component for precise temperature, volume, and spray adjustment. Choose from recessed or exposed models, both reflecting a minimal aesthetic that's built to last.

With a clean look reminiscent of common household appliances, the Anthem recessed control is intuitive and familiar. It offers up to four outlets in a single interface, letting the user independently adjust water volume and sprays for maximum comfort. The easily installed, versatile valves also allow shower elements to be plumbed to a single outlet for one-button control when preferred. Regardless of the shower configuration, the control's push-button operation makes it universally simple to operate.

## EXPOSED MECHANICAL VALVES & CONTROLS

Choose the elevated style of the Anthem™ exposed thermostatic valve and control with up to two independently adjustable outlets. The simple installation requires only hot and cold inlet connections, and it can be easily serviced by removing the glass top. The slim interface provides advanced control with intuitive knob operation and is easily paired with shower columns.