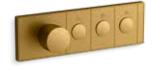

#### MECHANICAL CONTROLS

Anthem™ mechanical controls represent the highest style and most intuitive interfaces of any nondigital setup. Advanced outlet control gives the user independent access to each shower component for precise temperature, volume, and spray adjustment. Choose from recessed or exposed models, both reflecting a minimal aesthetic that's built to last.

With a clean look reminiscent of common household appliances, the Anthem recessed control is intuitive and familiar. It offers up to four outlets in a single interface, letting the user independently adjust water volume and sprays for maximum comfort. The easily installed, versatile valves also allow shower elements to be plumbed to a single outlet for one-button control when preferred. Regardless of the shower configuration, the control's push-button operation makes it universally simple to operate.

#### RECESSED MECHANICAL

Recessed Mechanical Thermostatic Valve Control One-Outlet | K-26345-9

Recessed Mechanical Thermostatic Valve Control Two-Outlet | K-26346-9

Recessed Mechanical Thermostatic Valve Control Three-Outlet | K-26347-9

Recessed Mechanical Thermostatic Valve Control Four-Outlet | K-26348-9

Recessed Mechanical Thermostatic Valve

One-Port | K-26339 Two-Port | K-26340 Three-Port | K-26341 Four-Port | K-26342