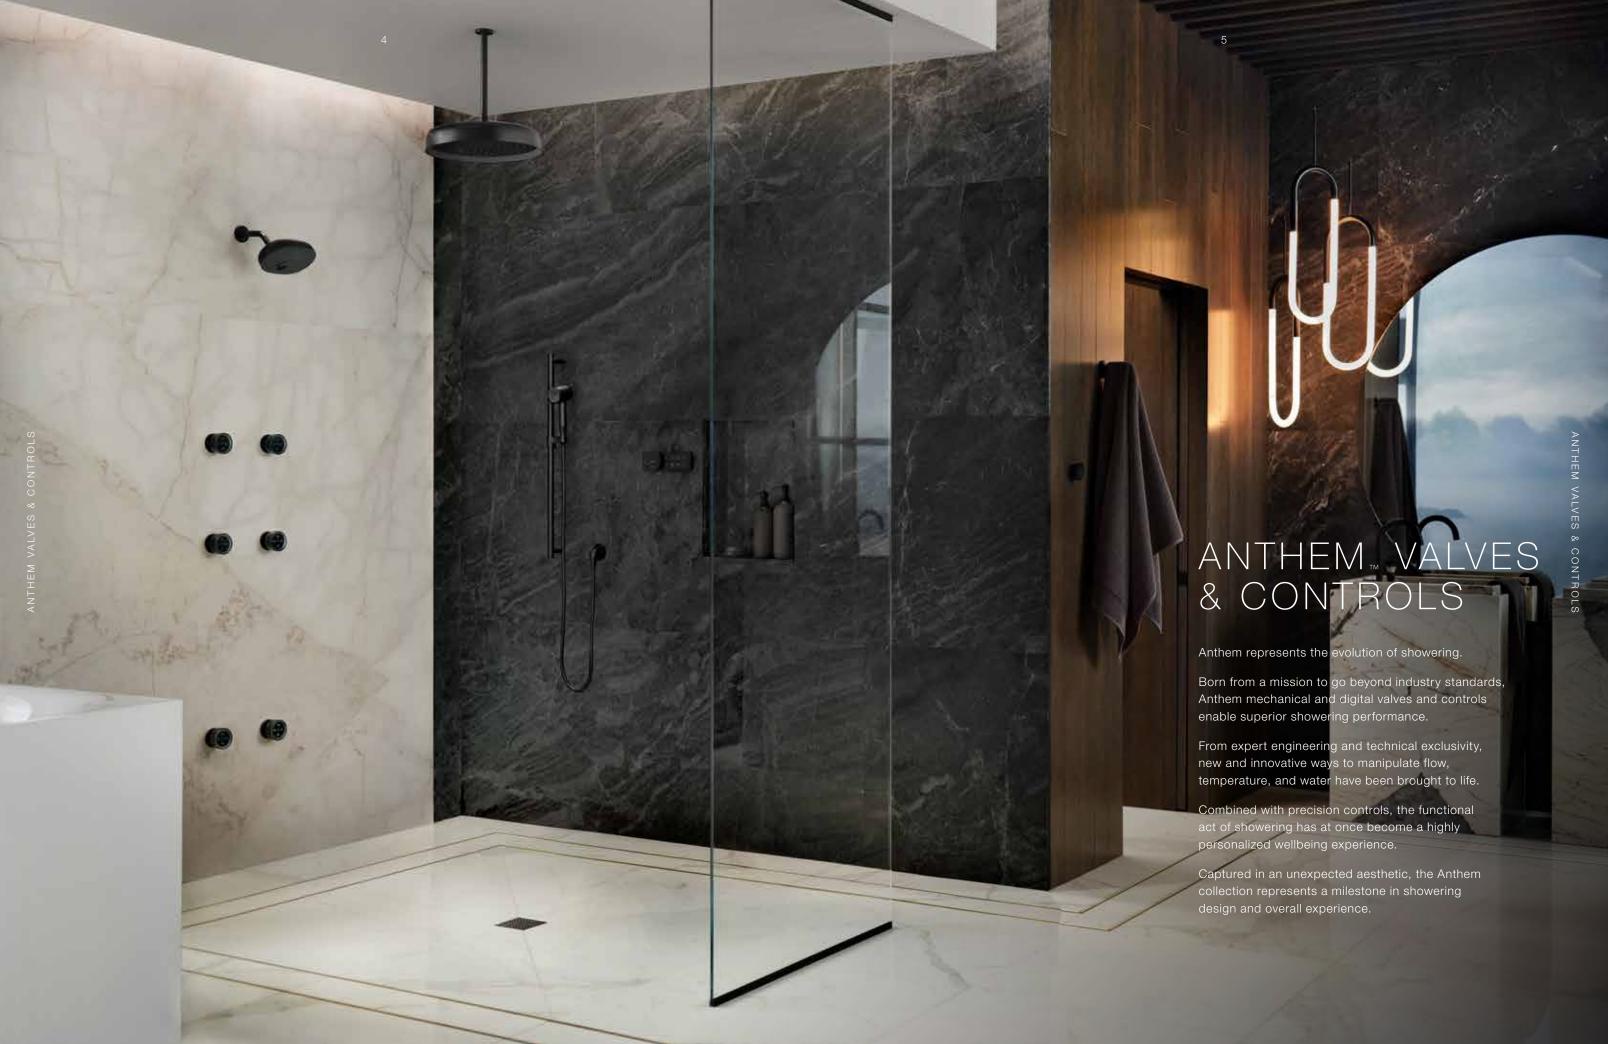

# ANTHEM

VALVES & CONTROLS

# FUNCTION IN FOCUS

We asked ourselves how we could elevate the function of a showering collection to transform a daily routine into a wellness ritual that also accounted for different requirements across regions and countries. A global team of Kohler associates came together to find a solution, which resulted in Anthem<sub>TM</sub> valves and controls—a comprehensive collection that can be specified and installed anywhere in the world.

Acting as the control center, Anthem enables showering experiences that are second to none. Anthem digital controls were designed to make the introduction of technology into the showering space as seamless as possible, while the mechanical controls break the mold of traditional showers with an intuitive and familiar design. Putting complete control over the temperature, pressure, spray experiences, and more in the hands of the user, Anthem provides a personalized and customized showering experience.