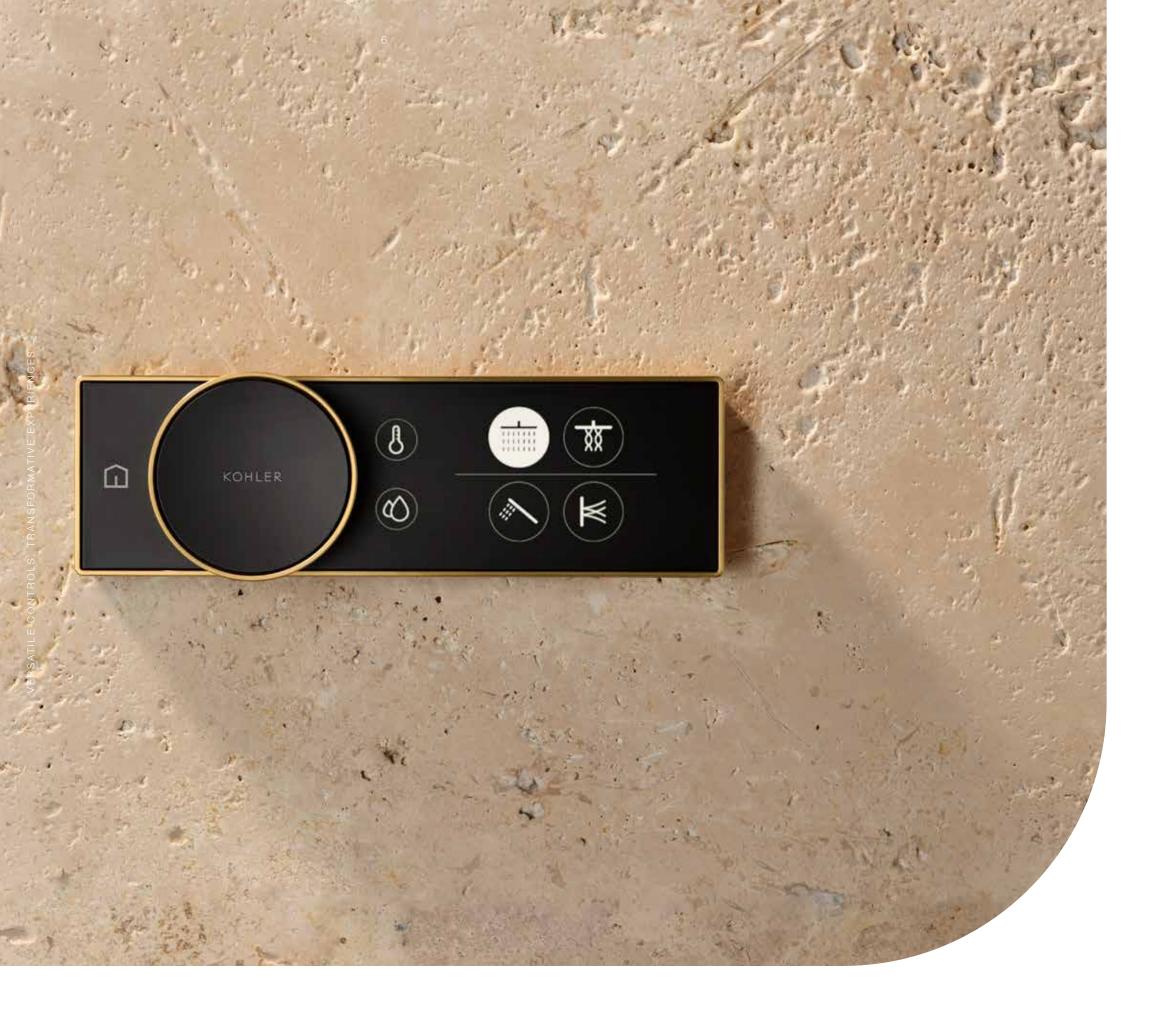

# VERSATILE CONTROLS, TRANSFORMATIVE EXPERIENCES

#### DESIGN

The clean, unexpected look of Anthem™ controls is reminiscent of common household appliances, while remaining intuitive and familiar.

#### EXPERIENCE

Advanced outlet control provides independent access to each shower component. With precise command over temperature and volume, users can enjoy a highly personalized experience.

#### EASE OF SPECIFICATION

The universal design aligns with global standards and can accommodate up to six outlets in a single control. The result is truly seamless specification, anywhere in the world.

#### EASE OF INSTALLATION

Needing only hot and cold inlets, Anthem valves reduce the number of required connections behind the wall for a refreshingly simple installation.