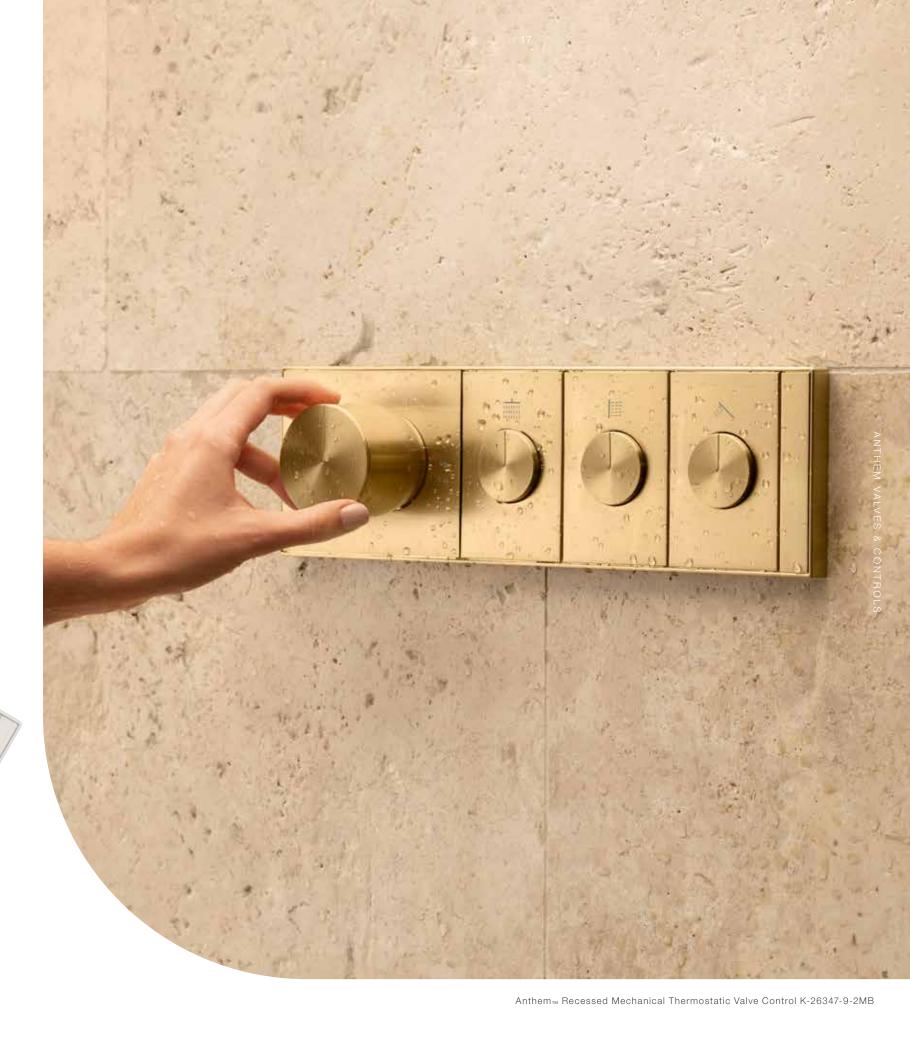

#### MECHANICAL CONTROLS

Anthem™ mechanical controls represent the highest style and most intuitive interfaces of any nondigital setup. Advanced outlet control gives the user independent access to each shower component for precise temperature, volume, and spray adjustment. Choose from recessed or exposed models, both reflecting a minimal aesthetic that's built to last.

With a clean look reminiscent of common household appliances, the Anthem recessed control is intuitive and familiar. It offers up to four outlets in a single interface, letting the user independently adjust water volume and sprays for maximum comfort. The easily installed, versatile valves also allow shower elements to be plumbed to a single outlet for one-button control when preferred. Regardless of the shower configuration, the control's push-button operation makes it universally simple to operate.