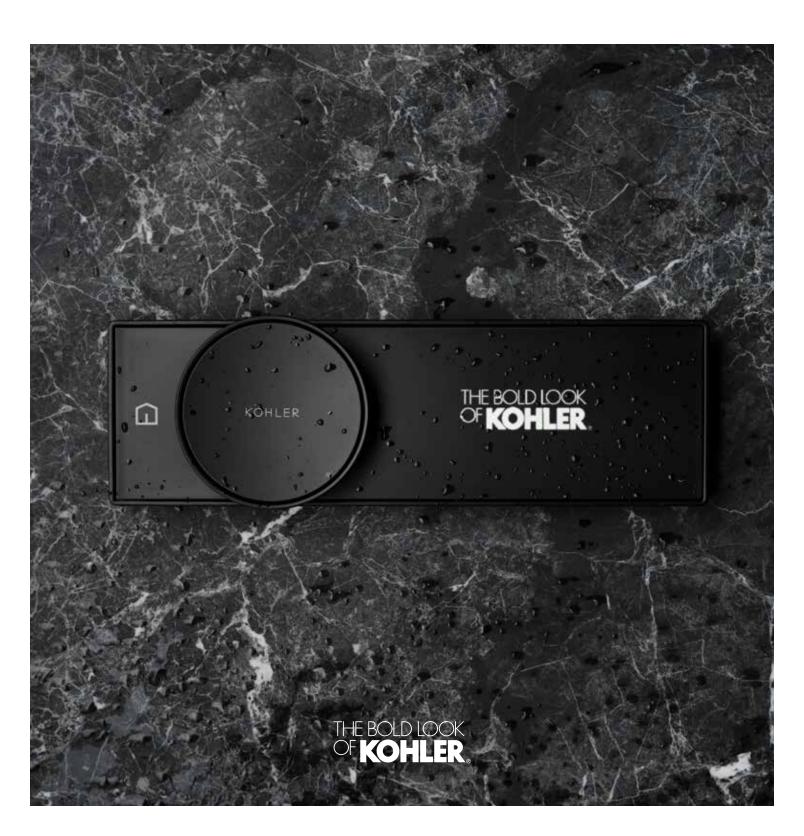

#### DIGITAL VALVES & CONTROLS

Before some of the most iconic smart home products became household names, Kohler was the first to transform showering with the precise operation and uncluttered look of digital controls.

Now with the Anthem<sup>™</sup> digital valve and control, we're delivering our most advanced, intuitive, and immersive experience yet.

- Up to six outlets with a single control
- Independent access to every spray and up to two temperature zones
- Matte screen minimizes glare
- Universal iconography, haptic feedback, and five language options ensure approachability
- Simple installation requires only hot and cold inlets
- Optional remote start button can be placed anywhere in the bathroom or adjoining room

Digital control

Wireless remote on/off button

4