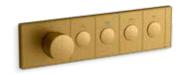

#### MECHANICAL CONTROLS

Anthem™ mechanical controls represent the highest style and most intuitive interfaces of any nondigital setup. Advanced outlet control gives the user independent access to each shower component for precise temperature, volume, and spray adjustment. Choose from recessed or exposed models, both reflecting a minimal aesthetic that's built to last.

With a clean look reminiscent of common household appliances, the Anthem recessed control is intuitive and familiar. It offers up to four outlets in a single interface, letting the user independently adjust water volume and sprays for maximum comfort. The easily installed, versatile valves also allow shower elements to be plumbed to a single outlet for one-button control when preferred. Regardless of the shower configuration, the control's push-button operation makes it universally simple to operate.

#### RECESSED MECHANICAL

Recessed Mechanical Thermostatic Valve Control One-Outlet | K-26345-9

Recessed Mechanical Thermostatic Valve Control Two-Outlet | K-26346-9

Recessed Mechanical Thermostatic Valve Control Three-Outlet | K-26347-9

Recessed Mechanical Thermostatic Valve Control Four-Outlet | K-26348-9

Recessed Mechanical Thermostatic Valve

One-Port | K-26339 Two-Port | K-26340 Three-Port | K-26341 Four-Port | K-26342