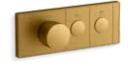

#### MECHANICAL CONTROLS

Anthem™ mechanical controls represent the highest style and most intuitive interfaces of any nondigital setup. Advanced outlet control gives the user independent access to each shower component for precise temperature, volume, and spray adjustment. Choose from recessed or exposed models, both reflecting a minimal aesthetic that's built to last.

With a clean look reminiscent of common household appliances, the Anthem recessed control is intuitive and familiar. It offers up to four outlets in a single interface, letting the user independently adjust water volume and sprays for maximum comfort. The easily installed, versatile valves also allow shower elements to be plumbed to a single outlet for one-button control when preferred. Regardless of the shower configuration, the control's push-button operation makes it universally simple to operate.

#### RECESSED MECHANICAL

Recessed Mechanical Thermostatic Valve Control One-Outlet | K-26345-9

Recessed Mechanical Thermostatic Valve Control Two-Outlet | K-26346-9

Recessed Mechanical Thermostatic Valve Control Three-Outlet | K-26347-9