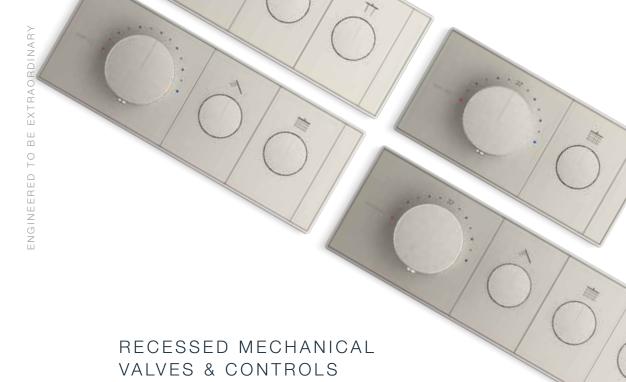

#### MECHANICAL CONTROLS

Anthem™ mechanical controls represent the highest style and most intuitive interfaces of any nondigital setup. Advanced outlet control gives the user independent access to each shower component for precise temperature, volume, and spray adjustment. Choose from recessed or exposed models, both reflecting a minimal aesthetic that's built to last.

With a clean look reminiscent of common household appliances, the Anthem recessed control is intuitive and familiar. It offers up to four outlets in a single interface, letting the user independently adjust water volume and sprays for maximum comfort. The easily installed, versatile valves also allow shower elements to be plumbed to a single outlet for one-button control when preferred. Regardless of the shower configuration, the control's push-button operation makes it universally simple to operate.