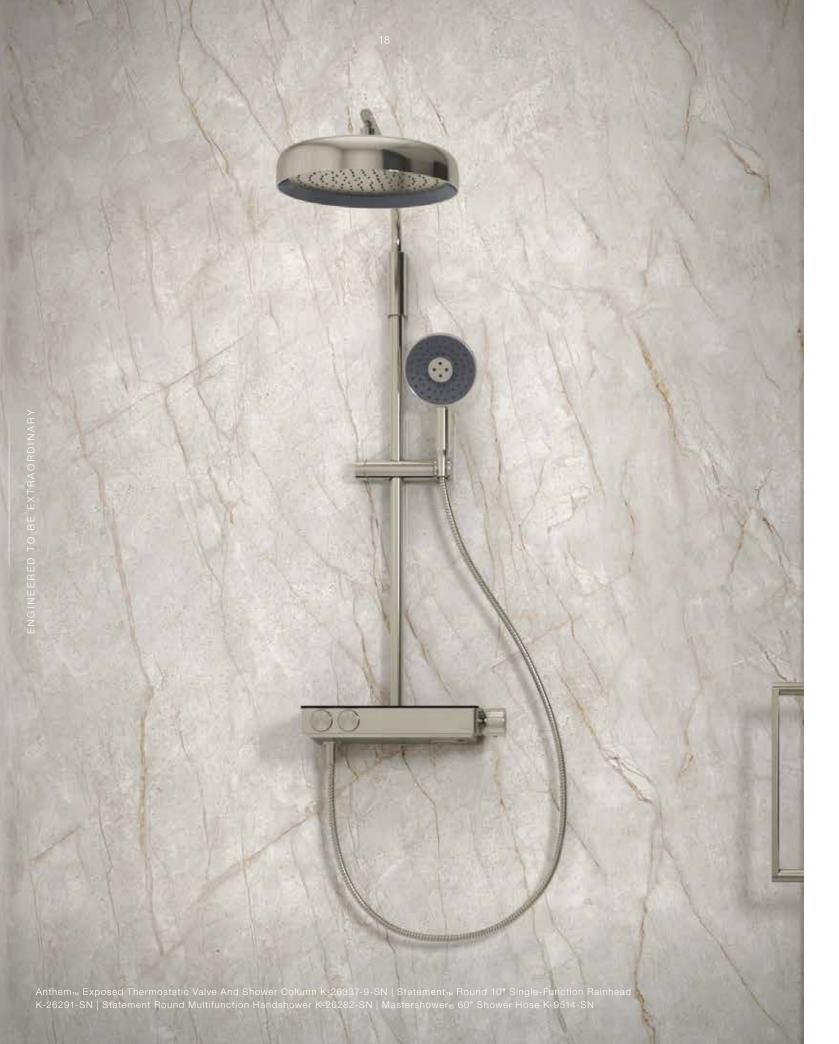

## EXPOSED MECHANICAL VALVES & CONTROLS

Choose the elevated style of the Anthem™ exposed thermostatic valve and control with up to two independently adjustable outlets. The simple installation requires only hot and cold inlet connections, and it can be easily serviced by removing the glass top. The slim interface provides advanced control with intuitive knob operation and is easily paired with shower columns.

### ENDLESS POSSIBILITIES

Anthem™ valves and controls provide unmatched flexibility. They can be paired with the Statement™ showering collection or any KOHLER® shower components for endless configurations and enhanced personalization. With the Anthem collection, you're empowered to design the ideal space and create unforgettable showering experiences.