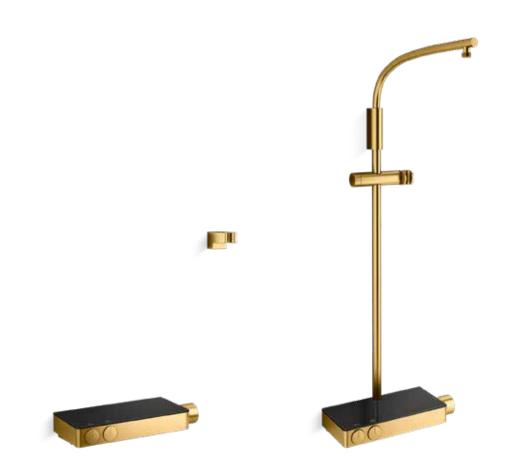

## EXPOSED MECHANICAL VALVES & CONTROLS

Choose the elevated style of the Anthem™ exposed thermostatic valve and control with up to two independently adjustable outlets. The simple installation requires only hot and cold inlet connections, and it can be easily serviced by removing the glass top. The slim interface provides advanced control with intuitive knob operation and is easily paired with shower columns.

#### EXPOSED MECHANICAL

Exposed Thermostatic Valve and Control with Handshower Holder (Requires Single-Function Rainhead, Handshower, and Hose)

K-26335-9

Exposed Thermostatic Valve and Shower Column (Requires Single-Function Rainhead, Handshower, and Hose)

K-26337-9

Vibrant⊚ Polished Nickel (SN)